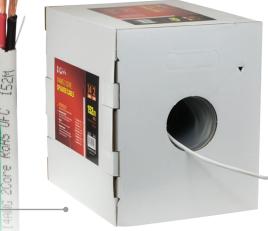

## 16G2C152M/ 14G2C152M/ 14G4C152M/ 12G2C152M **R SPEAKER CABLES**

152m REEL With Reelex Pulling Box Technology

Some people say that clothes hangers are a perfect substitute for speaker cable. Some say that we should use highly conductive, precious materials like silver (5% more conductive than copper). Most the industry would say that the truth is somewhere in between.

## FEATURES

- Oxygen free copper Ensures premium sound quality in your systems. Higher purity copper means better low level signal transmission and great sound
- Rip cord Makes the cable as easy to strip as possible
- Reverse metre marking Less scrap! See how much cable has been used and how much is left before you pull the cable
- Reelex pulling box technology tangle-free twist-free